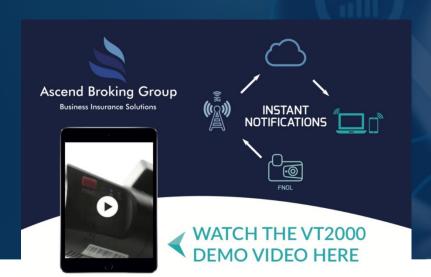

## Motor Claims Management — use of integrated camera notification

#### **IMMEDIATE**

Access to speed, G-force, images and videos when an incident occurs

*KEY FEATURES* 

#### Industry-leading, integrated 3G and HD-quality vehicle camera and telematics system

Provides HD images before, during and after an incident

Cloud-based platform First Notification of Loss offering real-time vehicle (FNOL) alert so users can & driver behaviour see who was at fault

**POWERFUL** 

INSTANT

Provides First Notification of Loss (FNOL) alerts

Accurate G-shock sensor measures mpact force and driving style

Built-in GPS and GLONASS receiver with self-checking notifications

Full integration with HERE maps vith accurate speed limit data

# JANAGEMENT

Speed up claims processing time

Mitigate whiplash & personal injury claims

Improve driver behavior & reduce frequency

Insurer defence begins within 15 minutes

**Up to 40% Reduction in Claims** Cost